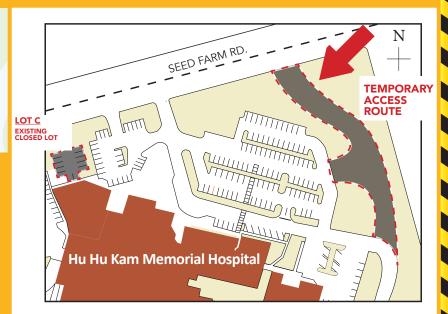

### ORIAL HOSPITAL

MAIN ENTRANCE & NORTH PARKING LOT PROJECT ARRIVAL EXPERIENCE

PHASE 1: CONSTRUCTION OF TEMPORARY ACCESS ROUTE UNDERWAY

MARCH 20 - APRIL 30, 2017

- No impact on existing patient or staff parking OR Seed Farm Road access
- By September 2017, the patient drop-off, front entrance and main lobby at HHHKMH will be completed. Thereby, eliminating the need for the Temporary Entrance and completing all HHKMH construction projects which began in 2016.