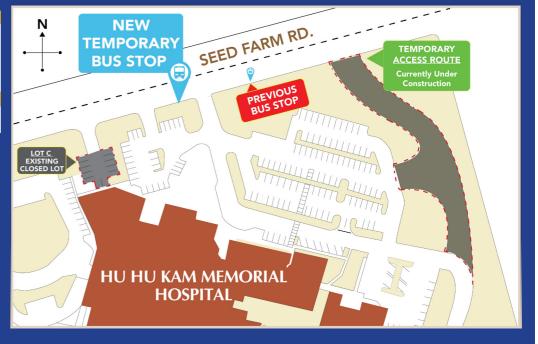

**MAIN ENTRANCE & NORTH PARKING LOT PROJECT ARRIVAL EXPERIENCE** 

MARCH 20 - APRIL 30, 2017 PHASE 1: CONSTRUCTION OF TEMPORARY ACCESS ROUTE UNDERWAY • No impact on existing patient or staff parking OR Seed Farm Road access

September 2017, the patient drop-off, front entrance, and main lobby at HHKMH will be completed, thereby eliminating the need for the Temporary Entrance and completing all HHKMH construction projects which began in 2016.

#### **NEW BUS STOP:**

• Temporary relocation of the bus stop 50 feet west until 6/1/17.